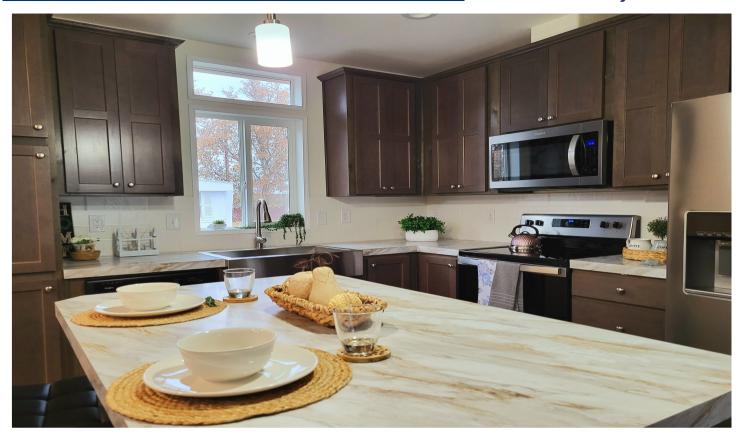

## 2021 Mahan Avenue #F4 Richland, WA 99354

- √ 2023 Fleetwood Home
- √ 2 Bedrooms + Den
- √ 2 Bathroom
- √ Approx 1,124 Square Feet
- √ 23' x 48'
- √ Refrigerator, Stove, Dishwasher &
- √ Microwave Included
- ∨ Washer & Dryer Hook-Ups
- √ Spacious Layout
- ✓ Great Location & Much More!