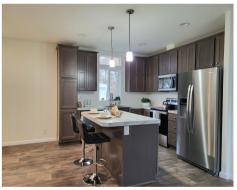

## 2021 Mahan Avenue #F4 Richland, WA 99354

- √ 2023 Fleetwood Home
- √ 2 Bedrooms + Den
- √ 2 Bathroom
- √ Approx 1,124 Square Feet
- √ 23' x 48'
- √ Refrigerator, Stove, Dishwasher &
- √ Microwave Included
- ∨ Washer & Dryer Hook-Ups
- √ Spacious Layout
- ✓ Great Location & Much More!